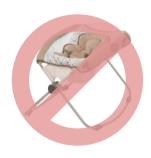

#### **Incline Sleepers**

Due to risk posed to infants, incline sleepers can no longer be accepted at Just Between Friends sales. A notice was provided by the CPSC on November 11, 2018 in which these sleepers were deemed unsafe after repeated incidents of infant suffocation.