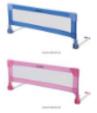

Character or animated stuffed animals

Soft infant toys WITH sound/rattle

Cribs, toddler-twin beds bed rails, co-sleepers bassinets

BOOKS: Soft, board picture, chapter educational, tween

DVDs: Rated G, PG, PG-13 only

## **Baby Gear:**

- Strollers, double strollers, umbrella strollers, snap n go strollers
- Travel systems
- Jogger Strollers
- Wagons Strollers
- Baby Jumpers and Walkers
- Swings
- Play Pens
- Activity Centers
- Bouncers and Rockers
- High Chairs
- Booster Chairs
- Bassinets, bedside sleepers, cribs
- Bumbo seats
- Baby gear accessories