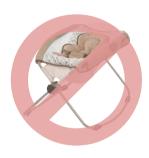

### **Incline Sleepers**

Due to risk posed to infants, incline sleepers can no longer be accepted at Just Between Friends sales. A notice was provided by the CPSC on November 11, 2018 in which these sleepers were deemed unsafe after repeated incidents of infant suffocation.