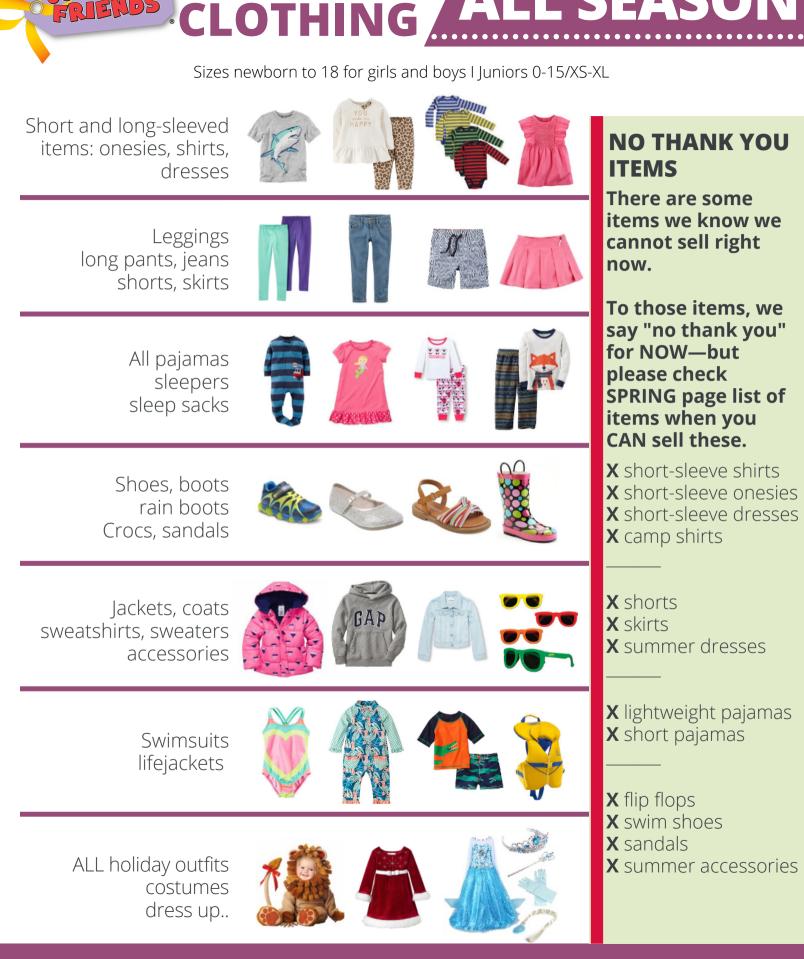

### WHAT TO SELL CLOTHING FALL

Sizes newborn to 18 for girls and boys I Juniors 0-15/XS-XL

### NO THANK YOU ITEMS

There are some items we know we cannot sell right now.

To those items, we say "no thank you" for NOW—but please check SPRING page list of items when you CAN sell these.

X short-sleeve shirts
X short-sleeve onesies
X short-sleeve dresses
X camp shirts

**X** shorts **X** skirts **X** summer dresses

**X** lightweight pajamas **X** short pajamas

X flip flops
X swim shoes
X sandals
X summer accessories

WHAT TO SELL

NOT CENTE

**ALL SEASON** 

WHAT TO SELL ALL YEAR OTHER ITEMS