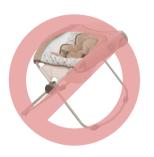

#### **Incline Sleepers**

Due to risk posed to infants, incline sleepers can no longer be accepted at Just Between Friends sales. A notice was provided by the CPSC on November 11, 2018 in which these sleepers were deemed unsafe after repeated incidents of infant suffocation.