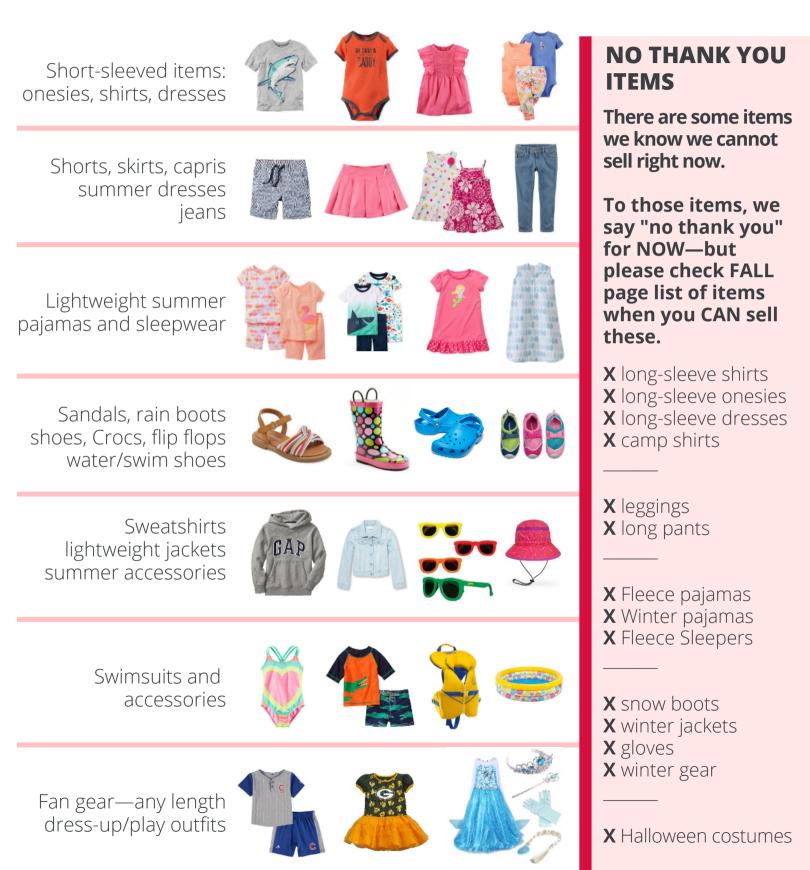

### WHAT TO SELL CLOTHING FALL

Sizes newborn to 18 for girls and boys I Juniors 0-15/XS-XL

### NO THANK YOU ITEMS

There are some items we know we cannot sell right now.

To those items, we say "no thank you" for NOW—but please check SPRING page list of items when you CAN sell these.

X short-sleeve shirts
X short-sleeve onesies
X short-sleeve dresses
X camp shirts

**X** shorts **X** skirts **X** summer dresses

**X** lightweight pajamas **X** short pajamas

X flip flops
X swim shoes
X sandals
X summer accessories

WHAT TO SELL

NOT CENTE

**ALL SEASON** 

WHAT TO SELL ALL YEAR OTHER ITEMS