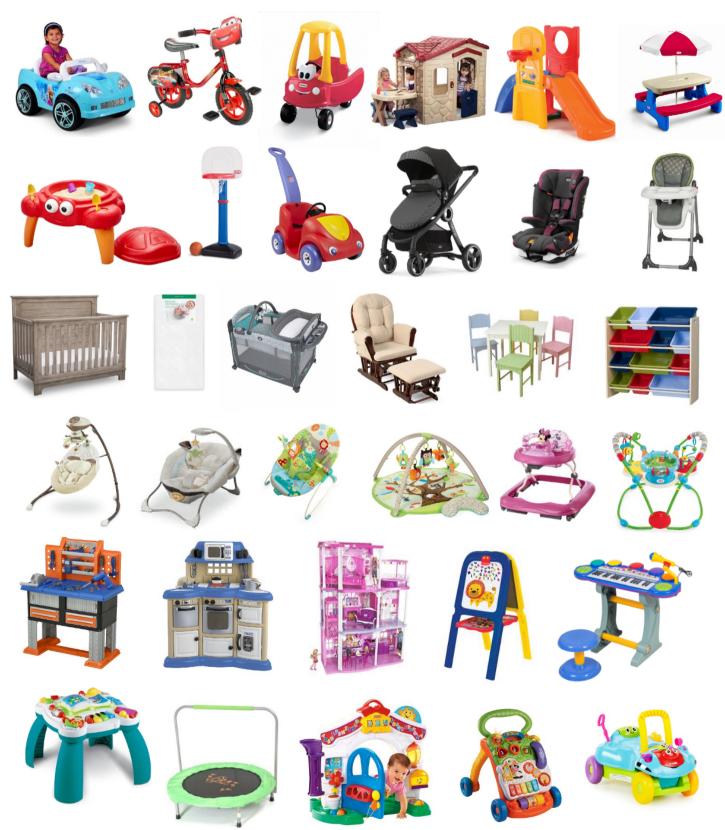

### WHAT TO SELL . YEAR LARGE ITEMS

### These items are a "YES!" at any of our sales (and they usually sell well)! Safety First: All items must meet safety standards. Please check for recalls and be sure all safety straps are included.