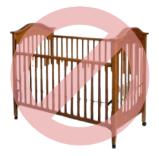

#### Cribs made before June 28, 2011

All Cribs made before June 28, 2011 are no longer considered safe for infants—that includes all dropside cribs as they pose significant risks to infants. They cannot be sold or donated.

For cribs manufactured on or after June 28, 2011, a completed **Crib Waiver** is Required.