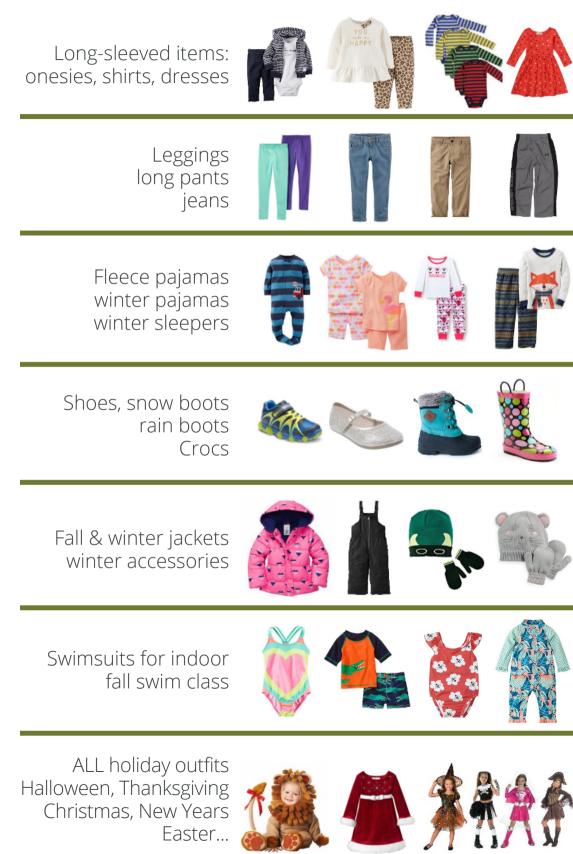

### WHAT TO SELL CLOTHING FALL

Sizes newborn to 18 for girls and boys I Juniors 0-15/XS-XL